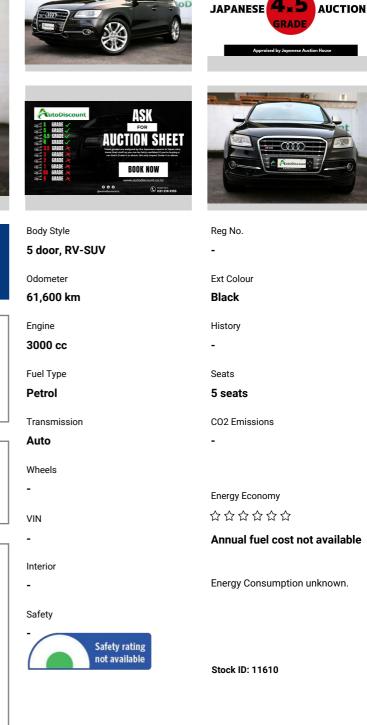

## 2014 Audi SQ5 4.5 Grade, Glass Roof, 3.0 TFSI





## Indicative repayments

\$227.90 per week\*

Based on a 36 month term & no deposit. Total repayments (156) = **\$35,552.54** 

Gain peace of mind with Mechanical Breakdown Insurance. **Ask us how.** 



\$29,999

## **Top features**

None Listed





Auto Discount | Phone 09 390 0303 | Email musta5a@hotmail.com 33b Andrew Baxter Drive, Mangere, Auckland 1041, New Zealand www.autodiscount.co.nz

\* Auto Discount is not a lender nor a financial adviser. Any amounts displayed should not be seen as an offer of finance or taken as financial advice. The interest rate, fees and loan term used in this calculation may not actually represent those available from lenders. Actual interest rates, fees and loan terms will vary per lender and are typically based on an assessment of your credit risk and responsible lending criteria. Any repayment fee loan used in this calculation is 36 month. Exact terms available vary per lender although options typically include 6, 12, 18, 24, 36, 48 and 60 months. This calculation also includes two typical mand