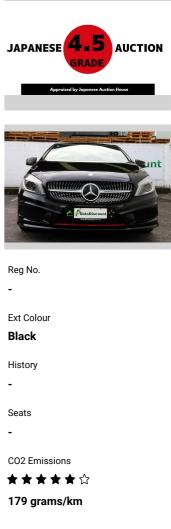

## 2014 Mercedes-Benz A250 4.5 Grade, AMG Sport

**Purchase Price** 

Includes GST, Registration & Licensing

## **Top features**

None Listed

Interior

Safety

Based on 2023 UCSR rating for 12-18 models

Energy Economy

★★☆☆☆☆

Annual fuel cost of \$2,980 7.6L per 100km