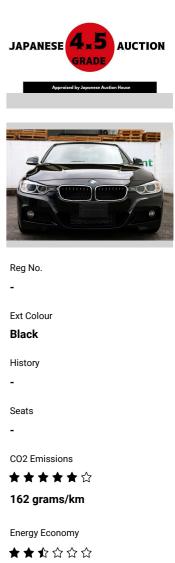

## 2013 BMW 320i 4.5 Grade, M sport, 4NEW Tyres,

Includes GST, Registration & Licensing

## **Top features**

None Listed

Safety

Based on 2024 UCSR rating for 12-19 models

Annual fuel cost of \$2,700 6.9L per 100km

Cost per year is an estimate based on petrol price of \$2.80 per litre and an average distance of 14000 km. Emissions and Energy Economy figures standardised to 3P WLTP.