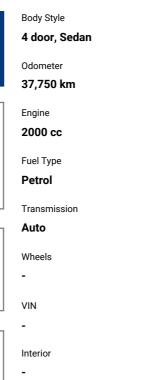

## 2013 BMW 320i 4.5 Grade, M sport, 4NEW Tyres,

Includes GST, Registration & Licensing