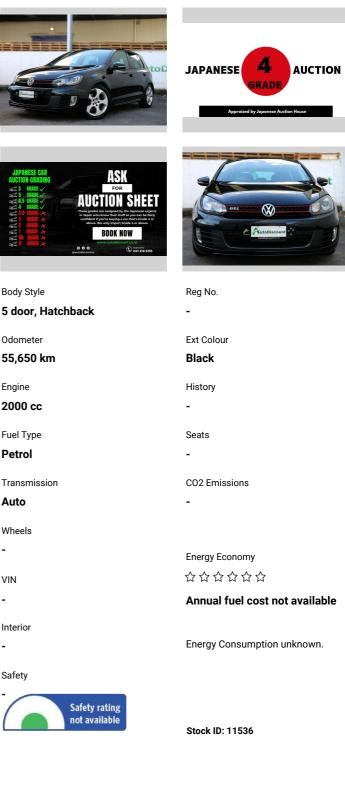

## 2011 Volkswagen Golf 4 Grade, GTI, MK6 2.0T







## Indicative repayments

\$134.53 per week\* Based on a 36 month term & no deposit. Total repayments (156) = \$20,985.99

Gain peace of mind with Mechanical Breakdown Insurance. **Ask us how.** 



## **Top features**

None Listed





Auto Discount | Phone 09 390 0303 | Email musta5a@hotmail.com 33b Andrew Baxter Drive, Mangere, Auckland 1041, New Zealand www.autodiscount.co.nz

\* Auto Discount is not a lender nor a financial adviser. Any amounts displayed should not be seen as an offer of finance or taken as financial advice. The interest rate, fees and loan term used in this calculation may not actually represent those available from lenders. Actual interest rates, fees and loan terms will vary per lender and are typically based on an assessment of your credit risk and responsible lending criteria. Any repayment fee loan used in this calculation is 36 month. Exact terms available vary per lender although options typically include 6, 12, 18, 24, 36, 48 and 60 months. This calculation also includes two typical mand