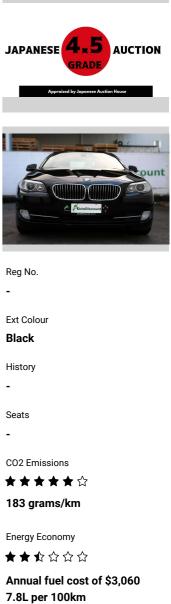

## 2012 BMW 523i 4.5 Grade, Highline, High Spec

Includes GST, Registration & Licensing

## **Top features**

None Listed

Based on 2024 VSRR rating

Cost per year is an estimate based on petrol price of \$2.80 per litre and an average distance of 14000 km. Emissions and Energy Economy figures standardised to 3P WLTP.